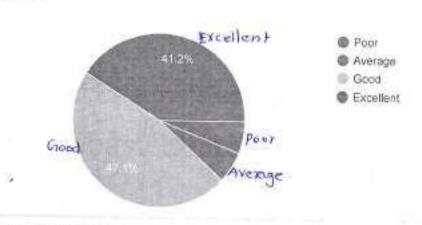

| Remark                                                          | <ul> <li>The contest has been opened for 3<sup>rd</sup> and 4<sup>th</sup> year CSE.</li> <li>The contest is conducted in 3 levels as follows:</li> <li>Two team from 3<sup>rd</sup> year has been selected as Winner and Runner.</li> </ul> |             |                                            |                                 |  |  |  |
|-----------------------------------------------------------------|----------------------------------------------------------------------------------------------------------------------------------------------------------------------------------------------------------------------------------------------|-------------|--------------------------------------------|---------------------------------|--|--|--|
|                                                                 | Event Date                                                                                                                                                                                                                                   | Round       | Assessments                                | No. of students<br>participated |  |  |  |
|                                                                 | 15-09-2023                                                                                                                                                                                                                                   | Preliminary | Databases Quiz - Individual                | 55                              |  |  |  |
|                                                                 | 20-09-2023                                                                                                                                                                                                                                   | Semi-Finals | Database Design - Team                     | 23 (10 Teams)                   |  |  |  |
|                                                                 | 07-10-2023                                                                                                                                                                                                                                   | Finals      | Database Application<br>Development - Team | 11 (4 Teams)                    |  |  |  |
| Benefits in terms of<br>learning/skill/knowledge<br>development | The students will get awareness to real world problem and the industry expert's expectation.                                                                                                                                                 |             |                                            |                                 |  |  |  |
| Program Coordinator<br>(S)                                      | <ul> <li>Dr. A.M.Rajeswari ASP/CSE</li> <li>Mrs.C.B.Selva Lakshmi, AP/CSE</li> <li>Mr. G.Balamuralikrishnan, AP/CSE</li> </ul>                                                                                                               |             |                                            |                                 |  |  |  |
|                                                                 |                                                                                                                                                                                                                                              | Attachmen   | ts                                         |                                 |  |  |  |
| Video (to be uploaded in<br>the YouTubé Channels)               | URL:                                                                                                                                                                                                                                         |             |                                            |                                 |  |  |  |
| Photo                                                           | Attached Below                                                                                                                                                                                                                               |             |                                            |                                 |  |  |  |
| Summary Document/<br>Overall Report of the<br>Activity          | Attached Below                                                                                                                                                                                                                               |             |                                            |                                 |  |  |  |