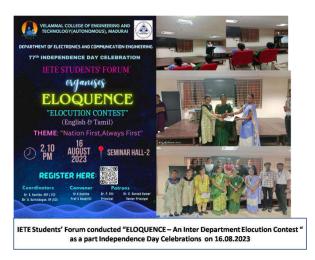

Technical Quiz Contest                           | Dr. K. Kavitha<br>Mr. B. Karthikeyan<br>IETE COORDINATORS                                                                                                               |
| 6.         | 26.10.2023 | State Level Idea Contest                                                                | Dr. Narmadha Banu, Prof. & Head / EEE Dr. S. Sasikala, Prof. & Head / AI & DS Dr. P. Suveetha Dhanaselvam, Professor / ECE Dr. Uma Maheswari, Assistant Professor / ECE |
| 7.         | 08.11.2023 | BRAINSTORM – A Technical Quiz<br>for I ECE students                                     | Dr. K. Kavitha<br>Mr. B. Karthikeyan<br>IETE COORDINATORS                                                                                                               |













IETE Students' Forum conducted State Level Idea Contest on 26.10.2023



IETE Students' Forum conducted "BRAINSTORM – A Technical Quiz for I year ECE students" on 08.11.2023

### **Events during 2023-24 EVEN**

| Sl.<br>No. | Date       | Event                                                              | Jury / Resource Person(s)                                                                                                  |
|------------|------------|--------------------------------------------------------------------|----------------------------------------------------------------------------------------------------------------------------|
| 1.         | 07/02/2024 | TECH CONNECT – A connection event for II & III year students       | Dr. K. Kavitha<br>Mr. B. Karthikeyan