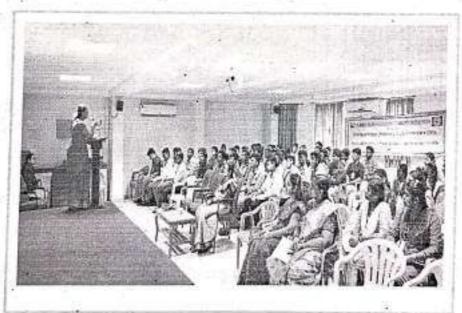

state, autional and

international communities.





#### COLLEGE OF ENGINEERING AND TECHNOLOGY MADURAI – 625 009. (AUTONOMOUS)



Title: Entrepreneurial Leadership

Date: 04.11.2023

Time: 10.00am -01.00pm

Duration: 3 Hours

Activity-Category: Self Driven

Theme: Entrepreneurship

Resource Person:

Dr.P.Uma Rani

Associate Professor

Thiagarajar Arts and Science College, Madurai

Title: Entrepreneurial Leadership

Date: 04.11.2023

Outcome:

Participants gained more knowledge about Leadership of Entrepreneurship and Idea Generation. They know about Entrepreneurs Role and ability and also motivated to them.

Faculty: 3

Students: 93

Social Media Link for Event:

https://www.facebook.com/100063687145628/posts/pfbid02DgTPaffhU 3aJhURuY3bxRBwknT2vEEHZrEtqfDYAEWF1u8TYEnpXEz6yY9ea YehZI/





Programme Coordinator

HOD/EEE

# Velammal College of Engineering and Technology, Madurai(Autonomous) Entrepreneurship Development Cell

# Participants List

# Seminar Hall-II

04.11.2023

| Sr.<br>No.        | Full Name of the<br>Participant        | Branch     | Year      | Signature