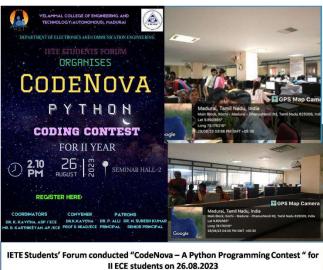

chnical Quiz Contest                           | Dr. K. Kavitha<br>Mr. B. Karthikeyan<br>IETE COORDINATORS                                                                                                               |
| 6.         | 26.10.2023 | State Level Idea Contest                                                                | Dr. Narmadha Banu, Prof. & Head / EEE Dr. S. Sasikala, Prof. & Head / AI & DS Dr. P. Suveetha Dhanaselvam, Professor / ECE Dr. Uma Maheswari, Assistant Professor / ECE |
| 7.         | 08.11.2023 | BRAINSTORM – A Technical Quiz<br>for I ECE students                                     | Dr. K. Kavitha<br>Mr. B. Karthikeyan<br>IETE COORDINATORS                                                                                                               |













IETE Students' Forum conducted State Level Idea Contest on 26.10.2023



IETE Students' Forum conducted "BRAINSTORM – A Technical Quiz for I year ECE students" on 08.11.2023

### **Events during 2023-24 EVEN**

| Sl.<br>No. | Date       | Event                                                              | Jury / Resource Person(s)                                                                                                  |
|------------|------------|--------------------------------------------------------------------|----------------------------------------------------------------------------------------------------------------------------|
| 1.         | 07/02/2024 | TECH CONNECT – A connection event for II & III year students       | Dr. K. Kavitha<br>Mr. B. Karthikeyan