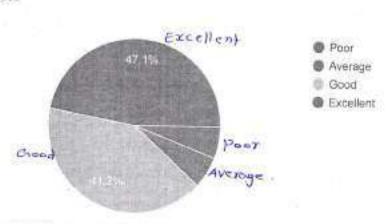

| Remark                                                          | <ul> <li>The contest has been opened for 3<sup>rd</sup> and 4<sup>th</sup> year CSE.</li> <li>The contest is conducted in 3 levels as follows:</li> <li>Two team from 3<sup>rd</sup> year has been selected as Winner and Runner.</li> </ul> |             |                                            |                                 |  |  |  |
|-----------------------------------------------------------------|----------------------------------------------------------------------------------------------------------------------------------------------------------------------------------------------------------------------------------------------|-------------|--------------------------------------------|---------------------------------|--|--|--|
|                                                                 | Event Date                                                                                                                                                                                                                                   | Round       | Assessments                                | No. of students<br>participated |  |  |  |
|                                                                 | 15-09-2023                                                                                                                                                                                                                                   | Preliminary | Databases Quiz - Individual                | 55                              |  |  |  |
|                                                                 | 20-09-2023                                                                                                                                                                                                                                   | Semi-Finals | Database Design - Team                     | 23 (10 Teams)                   |  |  |  |
|                                                                 | 07-10-2023                                                                                                                                                                                                                                   | Finals      | Database Application<br>Development - Team | 11 (4 Teams)                    |  |  |  |
| Benefits in terms of<br>learning/skill/knowledge<br>development | The students will get awareness to real world problem and the industry expert's expectation.                                                                                                                                                 |             |                                            |                                 |  |  |  |
| Program Coordinator<br>(S)                                      | <ul> <li>Dr. A.M.Rajeswari ASP/CSE</li> <li>Mrs.C.B.Selva Lakshmi, AP/CSE</li> <li>Mr. G.Balamuralikrishnan, AP/CSE</li> </ul>                                                                                                               |             |                                            |                                 |  |  |  |
|                                                                 |                                                                                                                                                                                                                                              | Attachmen   | ts                                         |                                 |  |  |  |
| Video (to be uploaded in<br>the YouTubé Channels)               | URL:                                                                                                                                                                                                                                         |             |                                            |                                 |  |  |  |
| Photo                                                           | Attached Below                                                                                                                                                                                                                               |             |                                            |                                 |  |  |  |
| Summary Document/<br>Overall Report of the<br>Activity          | Attached Below                                                                                                                                                                                                                               |             |                                            |                                 |  |  |  |