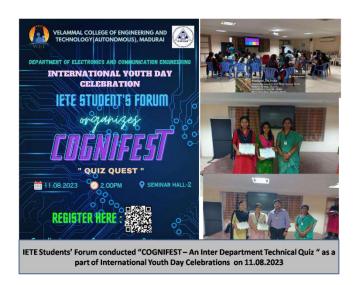

t Technical Quiz Contest                           | Dr. K. Kavitha<br>Mr. B. Karthikeyan<br>IETE COORDINATORS                                                                                                               |
| 6.         | 26.10.2023 | State Level Idea Contest                                                                | Dr. Narmadha Banu, Prof. & Head / EEE Dr. S. Sasikala, Prof. & Head / AI & DS Dr. P. Suveetha Dhanaselvam, Professor / ECE Dr. Uma Maheswari, Assistant Professor / ECE |
| 7.         | 08.11.2023 | BRAINSTORM – A Technical Quiz<br>for I ECE students                                     | Dr. K. Kavitha<br>Mr. B. Karthikeyan<br>IETE COORDINATORS                                                                                                               |













IETE Students' Forum conducted State Level Idea Contest on 26.10.2023



IETE Students' Forum conducted "BRAINSTORM – A Technical Quiz for I year ECE students" on 08.11.2023

### **Events during 2023-24 EVEN**

| Sl.<br>No. | Date       | Event                                                              | Jury / Resource Person(s)                                                                                                  |
|------------|------------|--------------------------------------------------------------------|----------------------------------------------------------------------------------------------------------------------------|
| 1.         | 07/02/2024 | TECH CONNECT – A connection event for II & III year students       | Dr. K. Kavitha<br>Mr. B. Karthikeyan