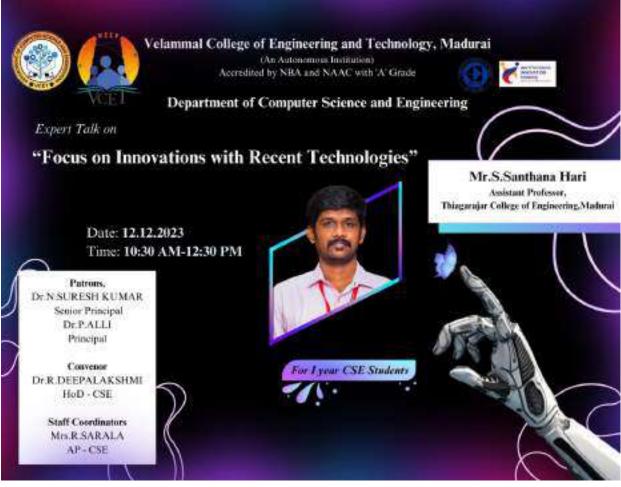

# VELAMMAL COLLEGE OF ENGINEERING AND TECHNOLOGY, MADURAI

Accredited by NBA and NAAC with 'A' Grade

## DEPARTMENT OF COMPUTER SCIENCE AND ENGINEERING

In Association with

Computer Society of India

Seminor on

# AI/ML ENGINEERING SOLUTIONS FOR MODERN HEALTHCARE INDUSTRY

#### Chief Patron

Shri.M.V.Muthuramalingam Chairman

#### Patrons

Dr.N.Suresh Kumar Senior Principal

Dr.P.Alli Principal

#### Convenor

Dr.R.Deepalakshmi HoD-CSE

#### Staff Coordinator

Dr.S.Ponmalar ASP-CSE

Ms.J.Shanthalakshmi Revathy AP-CSE

#### Resource Person

Mr. Shanthababu Pandian

Principal Consultant

Data Analytics and AIML Engineering

Rolan Consultancy and Product

Development

London, United Kingdom