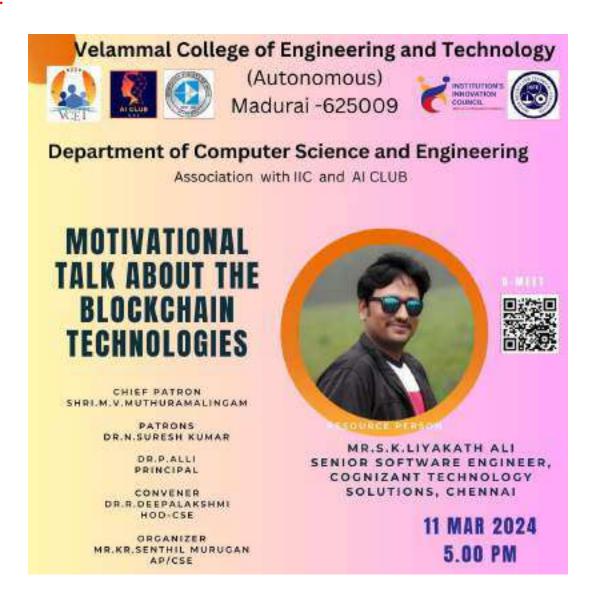

ned to conduct a Webinar titled "MOTIVATIONAL TALK ABOUT THE BLOCKCHAIN TECHNOLOGIES "under AI Club, for II year students (2022-26 batch) on 11.03.2024 through online mode. The schedule, resource person and the venue details are as follows.

#### **Resource Person**

Mr.S.K.Liyakath Ali

Senior Software Engineer Cognizant Technology Solutions India Pvt Ltd Chennai

#### **About the Webinar**

The webinar focuses mainly on motivating the students to learn about blockchain technologies and recent techniques. The resource person will deliver the Innovations of blockchain concepts to the second-year students.

**Registration Link:** 



**Faculty Coordinator** Mr.KR.Senthil Murugan Assistant Professor/CSE

#### Copy to:

- Department Notice board
- Class rooms of II years

#### **Brochure:**



#### **Event Photos:**



### **Attendance**



### **Feedback**

| Ental Address                   | Name of the Student | Rollno   | Please rate the | content Please rate the I | sands-c Please rate the | speake How did the see | aion on Please rate the | content Overall rating |
|---------------------------------|---------------------|----------|-----------------|---------------------------|-------------------------|------------------------|-------------------------|------------------------|
| kriti2024 22crec17@gmoli.com    | Nivetra N           | 220sec17 | Excellent       | Excellent                 | - Excellent             | Excellent              | Excellent               | Excellent              |
| 711/2024 22csac18@gmail.com     | PREETH'S            | 2208E018 | Good