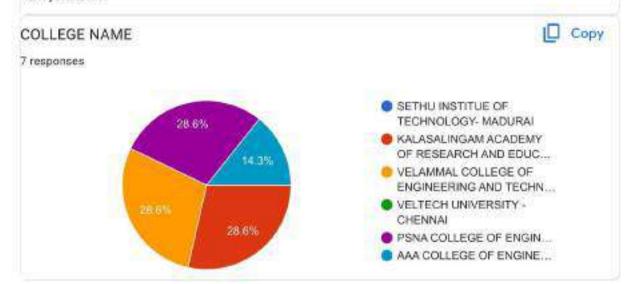

#### **VCET Students – II CSE**

| S.No | Team Members           | Title of the Innovation             |
|------|------------------------|-------------------------------------|
| 1.   | T.K. Sri swetha        | Noise cancellation                  |
|      | M.Keerthiga            |                                     |
|      | D.Jhansi               |                                     |
|      | M.Sahana               |                                     |
|      | V.Iswaryapriyadharshni |                                     |
| 2.   | B.N.V.Praveshini       | Make your Trip(Travel App)          |
|      | K.S.Keerthana          |                                     |
|      | P.Somiya Eswari        |                                     |
| 3.   | B.Varshini             | Virtual body measurement with dress |
|      | B.Ajeetha              | customization                       |
|      | M.Mrithula             |                                     |
|      | A.Varshni priya        |                                     |