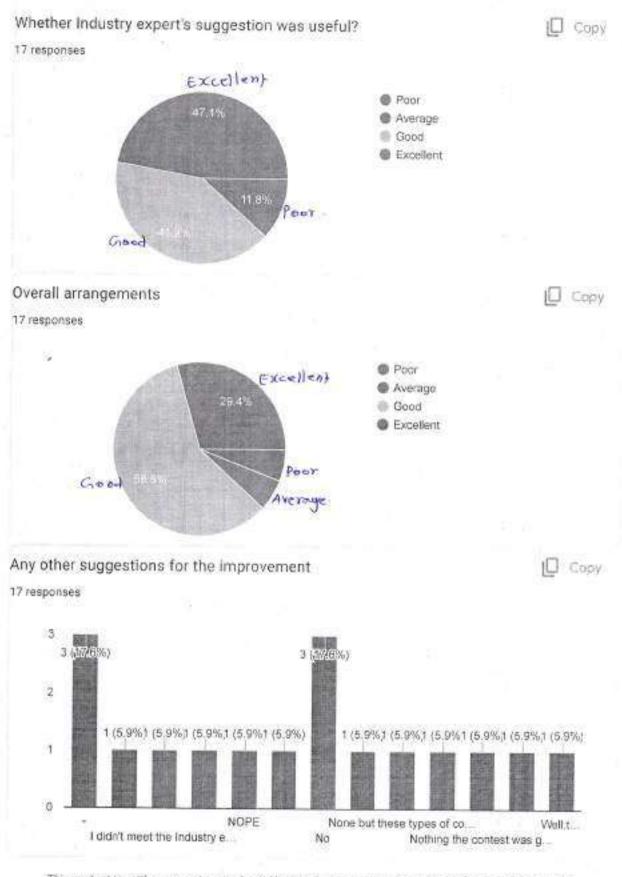

| Remark                                                          | <ul> <li>The contest has been opened for 3<sup>rd</sup> and 4<sup>th</sup> year CSE.</li> <li>The contest is conducted in 3 levels as follows:</li> <li>Two team from 3<sup>rd</sup> year has been selected as Winner and Runner.</li> </ul> |             |                                            |                                 |  |  |  |
|-----------------------------------------------------------------|----------------------------------------------------------------------------------------------------------------------------------------------------------------------------------------------------------------------------------------------|-------------|--------------------------------------------|---------------------------------|--|--|--|
|                                                                 | Event Date                                                                                                                                                                                                                                   | Round       | Assessments                                | No. of students<br>participated |  |  |  |
|                                                                 | 15-09-2023                                                                                                                                                                                                                                   | Preliminary | Databases Quiz - Individual                | 55                              |  |  |  |
|                                                                 | 20-09-2023                                                                                                                                                                                                                                   | Semi-Finals | Database Design - Team                     | 23 (10 Teams)                   |  |  |  |
|                                                                 | 07-10-2023                                                                                                                                                                                                                                   | Finals      | Database Application<br>Development - Team | 11 (4 Teams)                    |  |  |  |
| Benefits in terms of<br>learning/skill/knowledge<br>development | The students will get awareness to real world problem and the industry expert's expectation.                                                                                                                                                 |             |                                            |                                 |  |  |  |
| Program Coordinator<br>(S)                                      | <ul> <li>Dr. A.M.Rajeswari ASP/CSE</li> <li>Mrs.C.B.Selva Lakshmi, AP/CSE</li> <li>Mr. G.Balamuralikrishnan, AP/CSE</li> </ul>                                                                                                               |             |                                            |                                 |  |  |  |
|                                                                 |                                                                                                                                                                                                                                              | Attachmen   | ts                                         |                                 |  |  |  |
| Video (to be uploaded in<br>the YouTubé Channels)               | URL:                                                                                                                                                                                                                                         |             |                                            |                                 |  |  |  |
| Photo                                                           | Attached Below                                                                                                                                                                                                                               |             |                                            |                                 |  |  |  |
| Summary Document/<br>Overall Report of the<br>Activity          | Attached Below                                                                                                                                                                                                                               |             |                                            |                                 |  |  |  |