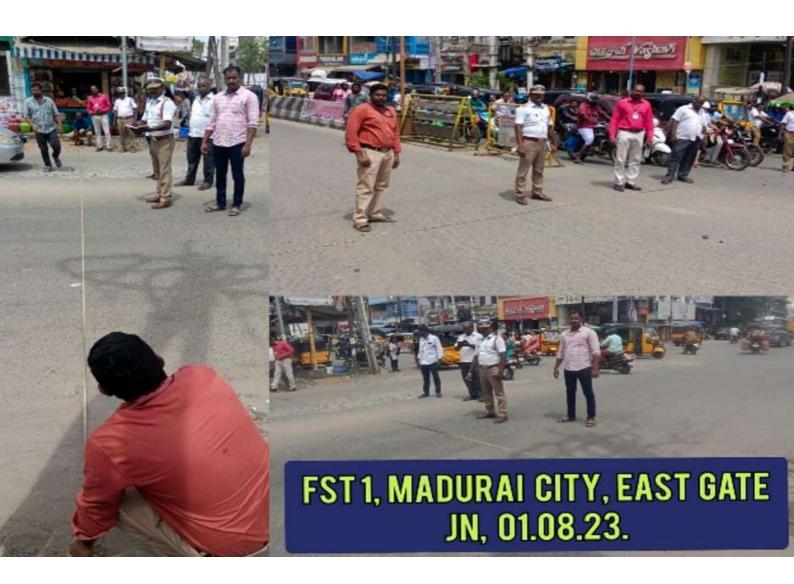

-000-

This is in continuation with the above reference cited.

- 2. The 1<sup>st</sup> State-wide Police Station level Field Survey for the accident hotspots was conducted from 01<sup>st</sup> August, 2022 to 31<sup>st</sup> August, 2022. The Police Station level field survey team had identified 4051 hotspots across the state. The Implementation of the short-term action plan in the identified hotspot locations are in progress and taken up by the corresponding Road Owning Agencies.
- 3. It is proposed to conduct the 2<sup>nd</sup> Police Station Level Field Survey (PSLFS) for the accident hotspots across the state from 01<sup>st</sup> August, 2023 in order to formulate short-term action plan comprising short-term road engineering solutions & enforcement solutions.