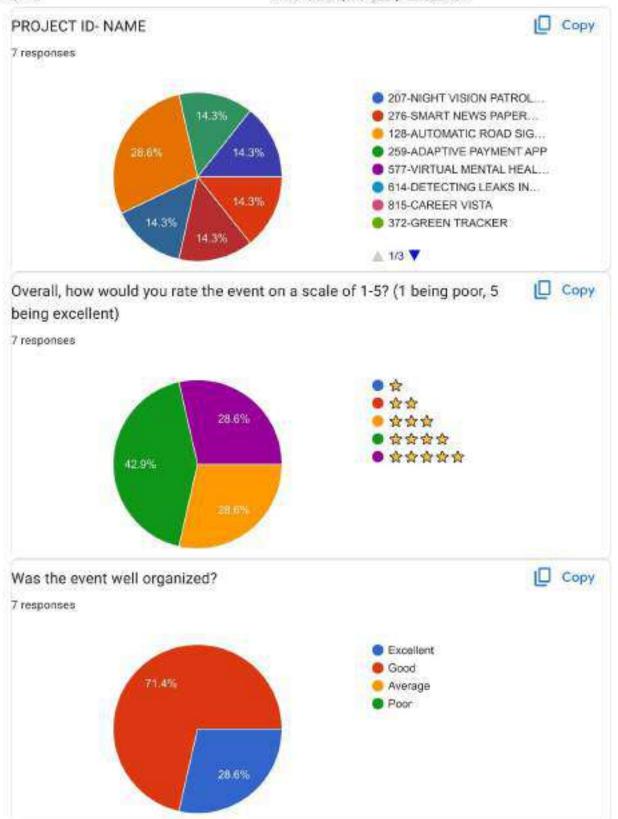

#### **VCET Students – II CSE**

| S.No | Team Members           | Title of the Innovation             |
|------|------------------------|-------------------------------------|
| 1.   | T.K. Sri swetha        | Noise cancellation                  |
|      | M.Keerthiga            |                                     |
|      | D.Jhansi               |                                     |
|      | M.Sahana               |                                     |
|      | V.Iswaryapriyadharshni |                                     |
| 2.   | B.N.V.Praveshini       | Make your Trip(Travel App)          |
|      | K.S.Keerthana          |                                     |
|      | P.Somiya Eswari        |                                     |
| 3.   | B.Varshini             | Virtual body measurement with dress |
|      | B.Ajeetha              | customization                       |
|      | M.Mrithula             |                                     |
|      | A.Varshni priya        |                                     |