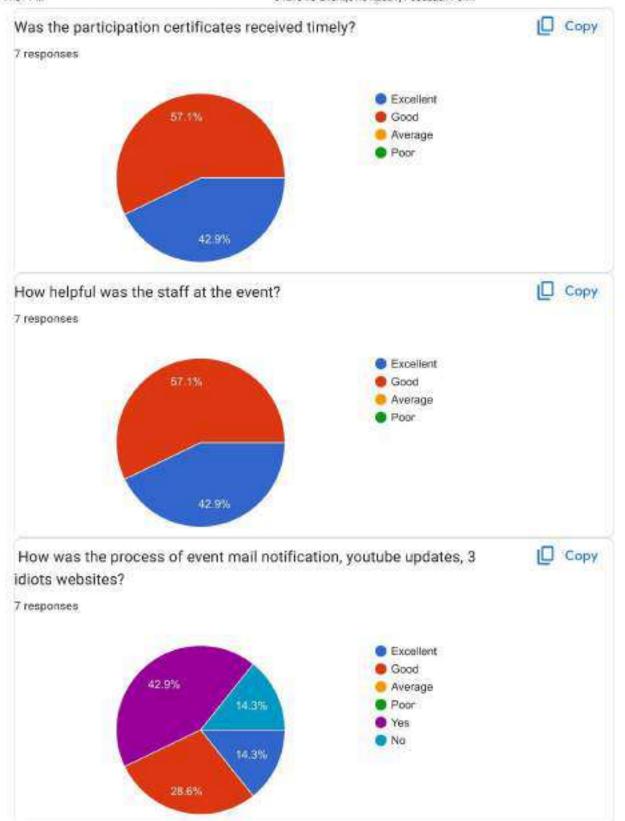

| 1,241              |
| A CONTRACTOR OF THE PROPERTY O |                    |

Event Co-ordinators

Han Car

Dean(S.

Dean(SA)

Principal

Senfor Principal



























### 3-IDIOTS Event(31.01.2024) Feedback Form

7 responses

### Publish analytics

### NAME

7 responses

Likhitha B

MADHUVANDHANA S

K.Hemalatha

NIKHITHA S V

Vignesh B

R SIVABALAN

Divyalakshmi



















This content is neither created nor endorsed by Google Report Abuse - Terms of Service - Privacy Policy

Google Forms





(Autonomous) MADURAI



### DEPARTMENT OF COMPUTER SCIENCE AND ENGINEERING

### e-Bhogi - Hope of Light

### **REPORT**

| Social Media | https://www.instagram.com/p/C3Z8QUrBGbm/?utm_source=ig_web_copy_link&igsh=M zRIODBiNWFIZA== |
|--------------|---------------------------------------------------------------------------------------------|
| Face book    |                                                                                             |
| Twitter      |                                                                                             |
| YouTube      |