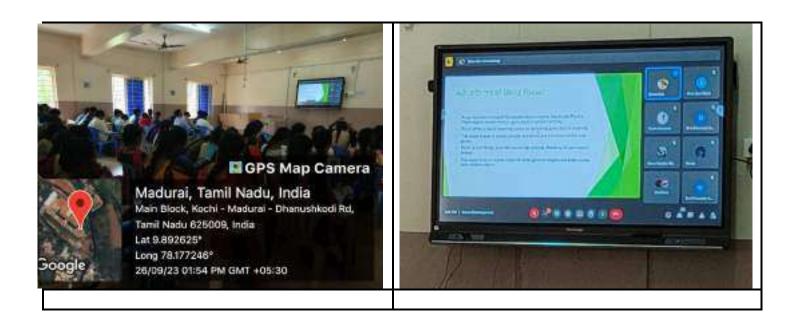

#### **Objective & Outcome:**

AI in healthcare can enhance preventive care and quality of life, produce more accurate diagnoses and treatment plans, and lead to better patient outcomes overall. The objective of this seminar is to provide the students with understanding of role of AI in health care and diagnosis.

The students were able to get the insights of the following

- Wearable health and fitness devices with tracking powered by AI
- Radiology equipment powered by AI to minimize the exposure time to patients
- Role of AI in medical diagnosis with a case study
- Software as a medical device
- Role Augmented Reality in healthcare