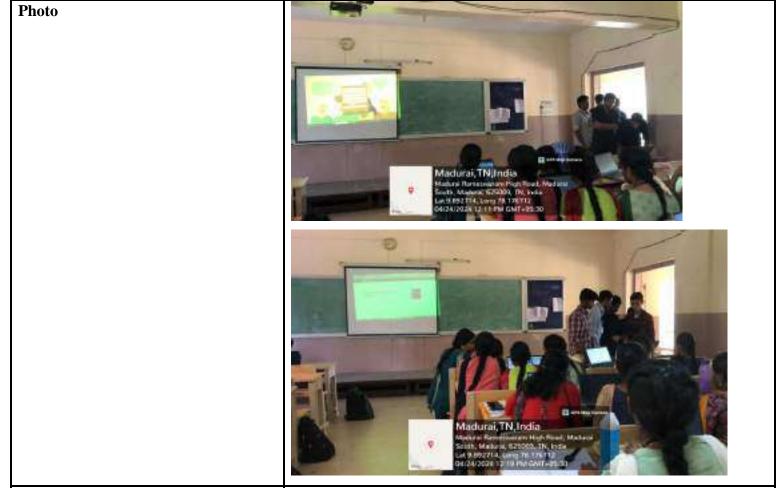

| Academic Year              | 2023-2024                                                                      |  |  |  |  |
|----------------------------|--------------------------------------------------------------------------------|--|--|--|--|
| Program driven by          | Self-driven Activity                                                           |  |  |  |  |
| Program Associated with    | CSI Association                                                                |  |  |  |  |
| Quarter                    | I                                                                              |  |  |  |  |
| <b>Activity Name</b>       | Codathon-Program Development                                                   |  |  |  |  |
| Programme Type             | Innovation                                                                     |  |  |  |  |
| <b>Program Starts Date</b> | 27.09.2023                                                                     |  |  |  |  |
| Program Ending Date        | 30.09.2023                                                                     |  |  |  |  |
| Number of Students         | 42                                                                             |  |  |  |  |
| Participants               |                                                                                |  |  |  |  |
| Number of Faculty          | 2                                                                              |  |  |  |  |
| Participants               |                                                                                |  |  |  |  |
| Number of Expert           | 3                                                                              |  |  |  |  |
| Participants, If Any       |                                                                                |  |  |  |  |
| <b>Expenditure, If Any</b> | -                                                                              |  |  |  |  |
| Mode of Delivery           | Offline                                                                        |  |  |  |  |
| Remark                     | Hands-on session on product based Company oriented Projects was very useful to |  |  |  |  |
|                            | the students.                                                                  |  |  |  |  |
|                            | Students actively interacted with the resource person and done mini projects.  |  |  |  |  |

| Objectives                                             | To familiarize with programming logics that helps to develop mini projects.    |  |  |  |
|--------------------------------------------------------|--------------------------------------------------------------------------------|--|--|--|
|                                                        |                                                                                |  |  |  |
| Benefits in terms of                                   | Students got more information about Programming techniques used in IT industry |  |  |  |
| learning/skill/knowledge                               | and this session was really useful to develop their ideas.                     |  |  |  |
| development                                            |                                                                                |  |  |  |
| Program Coordinator (S)                                | Mr.K.Azarudeen,AP/CSE                                                          |  |  |  |
|                                                        | Dr.G.Vinoth Chakkararvarthy, ASP/CSE                                           |  |  |  |
|                                                        | Mrs.C.B.Selvalakshmi,AP/CSE                                                    |  |  |  |
|                                                        | Attachments                                                                    |  |  |  |
| Video (to be uploaded in                               | https://www.instagram.com/p/CzxGzdYBwzx/?utm_source=ig_web_copy_link&igshid=   |  |  |  |
| the YouTube Channels)                                  | MzRIODBiNWFIZA==                                                               |  |  |  |
| Photo                                                  | Attached Below                                                                 |  |  |  |
| Summary Document/<br>Overall Report of the<br>Activity | Attached Below                                                                 |  |  |  |