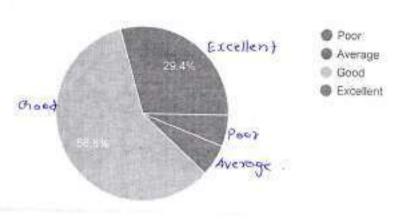

| Remark                                                          | <ul> <li>The contest has been opened for 3<sup>rd</sup> and 4<sup>th</sup> year CSE.</li> <li>The contest is conducted in 3 levels as follows:</li> <li>Two team from 3<sup>rd</sup> year has been selected as Winner and Runner.</li> </ul> |             |                                            |                                 |  |  |  |
|-----------------------------------------------------------------|----------------------------------------------------------------------------------------------------------------------------------------------------------------------------------------------------------------------------------------------|-------------|--------------------------------------------|---------------------------------|--|--|--|
|                                                                 | Event Date                                                                                                                                                                                                                                   | Round       | Assessments                                | No. of students<br>participated |  |  |  |
|                                                                 | 15-09-2023                                                                                                                                                                                                                                   | Preliminary | Databases Quiz - Individual                | 55                              |  |  |  |
|                                                                 | 20-09-2023                                                                                                                                                                                                                                   | Semi-Finals | Database Design - Team                     | 23 (10 Teams)                   |  |  |  |
|                                                                 | 07-10-2023                                                                                                                                                                                                                                   | Finals      | Database Application<br>Development - Team | 11 (4 Teams)                    |  |  |  |
| Benefits in terms of<br>learning/skill/knowledge<br>development | The students will get awareness to real world problem and the industry expert's expectation.                                                                                                                                                 |             |                                            |                                 |  |  |  |
| Program Coordinator<br>(S)                                      | <ul> <li>Dr. A.M.Rajeswari ASP/CSE</li> <li>Mrs.C.B.Selva Lakshmi, AP/CSE</li> <li>Mr. G.Balamuralikrishnan, AP/CSE</li> </ul>                                                                                                               |             |                                            |                                 |  |  |  |
|                                                                 |                                                                                                                                                                                                                                              | Attachmen   | ts                                         |                                 |  |  |  |
| Video (to be uploaded in<br>the YouTubé Channels)               | URL:                                                                                                                                                                                                                                         |             |                                            |                                 |  |  |  |
| Photo                                                           | Attached Below                                                                                                                                                                                                                               |             |                                            |                                 |  |  |  |
| Summary Document/<br>Overall Report of the<br>Activity          | Attached Below                                                                                                                                                                                                                               |             |                                            |                                 |  |  |  |