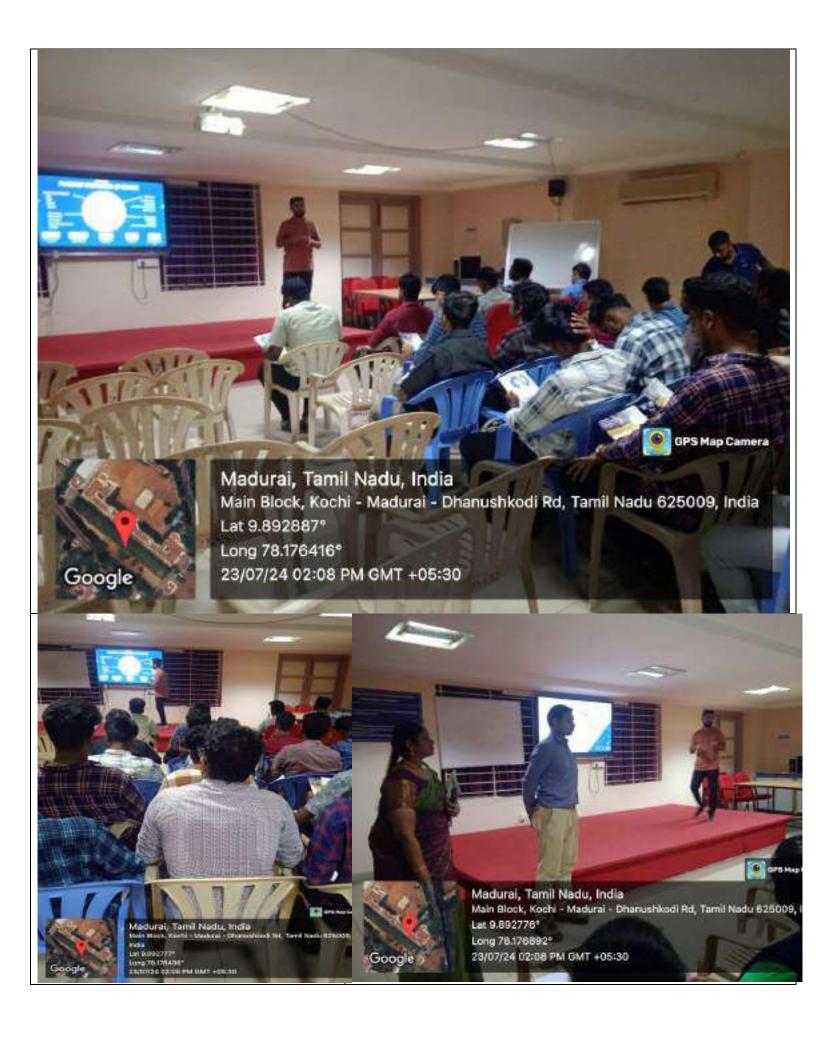

|  |
| Mr.S.G.Dharsan Mr.Anand G. Hedge,             |  |
| Business Executive,                           |  |
| gri Business Incubation Centre, ICAR - NIVEDI |  |
|                                               |  |
|                                               |  |

Speaker Profile:

Mr.Anand G. Hedge, is working as Business Executive, NaaViC Agri Business Incubation Centre, ICAR - NIVEDI for last 5 year. He has given more motivation talk toward developing innovative projects in Agriculture fields.

Key Learning and Take-Aways:

Students received more information on various funding schemes provided for agriculture oriented project development.

Approval Letter:

Brochure/Poster:

**Event Photos:** 

Attendance:

Feedback:

**Event Coordinator** 

HC Coordinator

HoD/CSE





# VELAMMAL COLLEGE OF ENGINEERING & TECHNOLOGY

(Autonomous)

Accredited by NBA & NAAC with "A" Grade Viraganoor, Madurai - 625009



# DEPARTMENT OF **COMPUTER SCIENCE AND ENGINEERING &** MECHANICAL ENGINEERING

Jointly organizes

Orientation Program on

# Startup Opportunities in Agribusiness and **Incubation support**

Mr. Dharshan S.G, Mr. Anand .G Hedge,

Young Professional-I

**Business Executive** 

NaaViC Agri Business Incubation Centre ICAR - NIVEDI

Date: 23.07.2024 Time: 01.30 P.M.

# CHIEF PATRON

SHRI. M.V. MUTHURAMALINGAM, CHAIRMAN, VET **PATRONS** 

Dr. P. Alli, Principal, VCET

# CONVENER

Dr.G. Manikandan. Prof & Head, Dean, Industry Instituet Interaction. Plan and Development

Dr. R. Perumal Raja, Dean.

# COORDINATOR

Dr. V.Akilandeswari, ASP/CSE Mr. B.Jegan, AP/ Mec