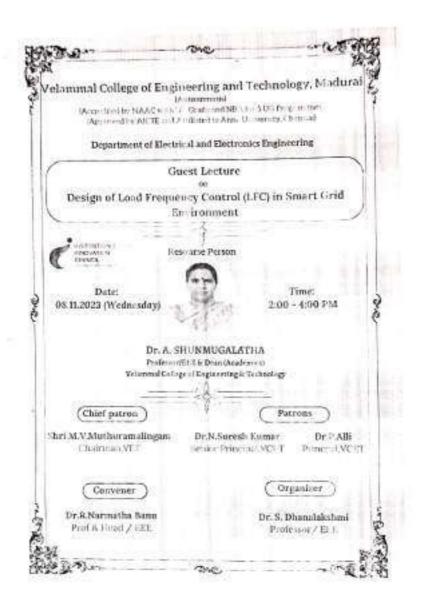

er System operation. The targeted audiences are IV year EEE students of department of EEE of Velammal College of Engineering and Technology, Madurai.

In the recent era of smart grid, the modeling of LFC and AVR places vital role. In general a power system is said to be good, if it is maintaining the voltage profile and frequency profile. Hence voltage and frequency should be maintained within the tolerance limit. In order to perform these both has to be modeled. Out of these two, modeling the Frequency was taught. The students will be able to understand the various parameters that will contribute to the control of frequency.

Faculty:5

Students:62





https://www.facebook.gom/100053/587145 | 28/poins/p/tiid0//EigN/cip/aH left r17KDDxzi4UBhV YdvPmgvizrEnnY6cLhd n H Sw q ZIADA 31 SW







#### NAME LIST

| S.NO. | ROLL NO   | NAME              |
|-------|-----------|-------------------|
| 1     | 21EEE01   | ABILASHINI M      |
| 2     | 21EEE02   | AGANSHA M         |
| 3     | 21EEL03   | AKSSHAYASRI K.    |
| 4     | 21EEE04   | ANU KEERTHIKA K   |
| 5     | 21EEE05   | CHANTANAA SRITIS  |
| 6     | 21EEE06   | DIVYA DHARSHINI M |
| 7     | 21EEE07   | JEYASHREE R       |
| 8     | 21EEE.08  | JEYASRIN          |
| 9     | 21EEL09   | KAVERI PUSHPAM H  |
| 10    | 211.EF 10 | LAKSHMI PRIYA M   |
| 11    | 21110111  | MANU SHREET TO    |
| 12    | 2 (1:12)  | MONICASRIV        |
| 13    | 21130 13  | MUTHU SELVES      |
| 14    | 21EEE15   | PRITHYANGIRADEVIB |
| 15    | 21EEE16   | RAJA DHARSHINI K  |
| 16    | 21EEE:17  | RAMYA R           |
| 17    | 21EEF-18  | RANJ