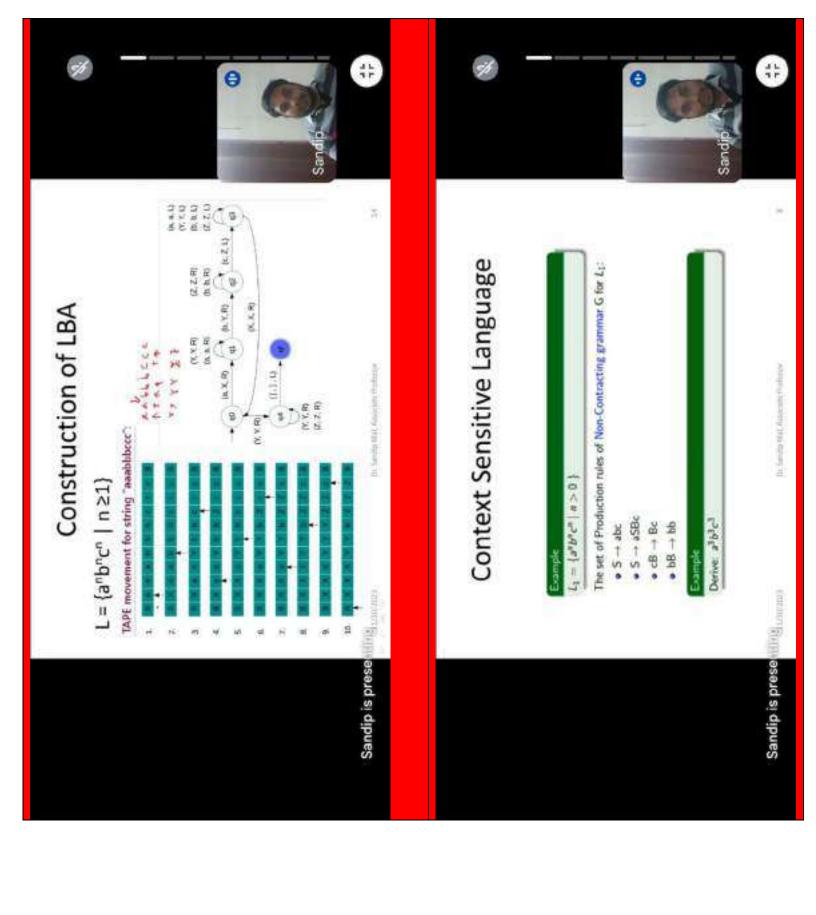

Google Meet joining info Video call link: https://meet.google.com/xup-kguy-sgf

Chief Patron SHRI.M.V.MUTHURAMALINGAM Chairman

> Pateons Dr.N.SURESH KUMAR Senior Principal

> > Dr.P.ALLI Principal

Convener
Dr.R.DEEPALAKSHIMI
HOD - CSE

Staff Coordinators

Mr.K.AZARUDEEN AP/CSE Dr.G.VINOTH CHAKKARAVARTHY Prof/CSE

### Vision

 To become a center of Excellence in the field of Computer Science and Engineering upholding social values

### Mission

- Heightening the knowledge of the faculty in recent trends through continuous development programmes
- Transforming the students into globally competent and techinically well equipped computer professionals with theoretical and practical knowledge
- Cultivating the spirit of social and ethical values for the cause of development of our nation



### Registration:

| Name of the Student   | Section | Mail ID                          | Mobile Number |
|-----------------------|---------|----------------------------------|---------------|
| B. Paul Steve Mithun  | С       | paulstevemithun@gmail.com        | 9842138883    |
| P.Balamurugan         | С       | Balamurugan13072004@gmail.com    | 9944317466    |
| J. Jeba               | С       | Jeba5274@gmail.com               | 8056719283    |
| NAGANIMESH. S         | С       | snaganimesh2004@gmail.com        | 9655706988    |
| C.Shanmuga prasath    | С       | shanmugaprasath55@gmail.com      | 9842748782    |
| A.A. PRIYADARSHAN     | Α       | Priyanat2005@gmail.com           | 9345788600    |
| R. Sribalaji          | С       | sribalaji2723@gmail.com          | 8248855613